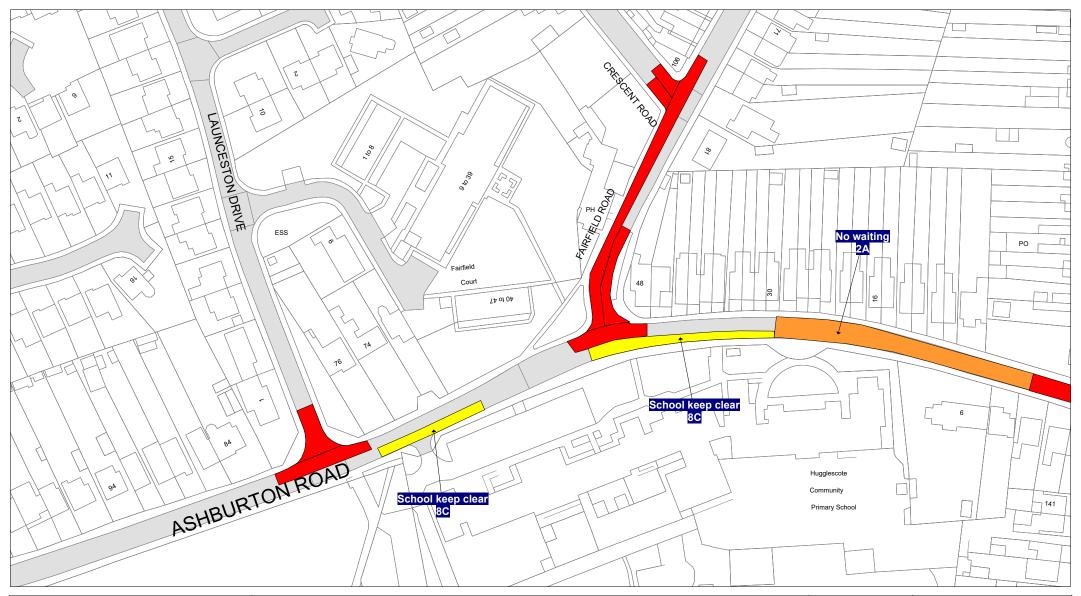

© Crown copyright. All rights reserved Leicestershire County Council Licence No. 100019271 2022

Tile Ref: GZ50

| SCALE       | 1 : 1250   |
|-------------|------------|
| DATE        | 21/01/2022 |
| DRAWING No. |            |
| DRAWN BY    |            |
|             |            |