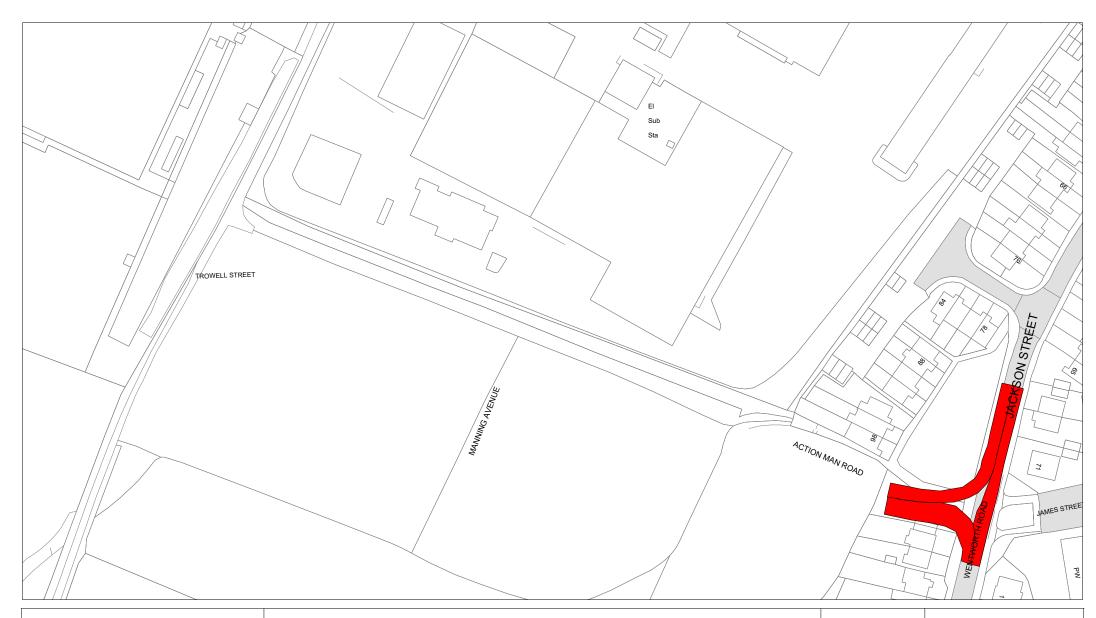

Total Juff

Tile Ref: GT49

© Crown copyright. All rights reserved Leicestershire County Council Licence No. 100019271 2022

| SCALE       | 1 : 1250   |
|-------------|------------|
| DATE        | 21/01/2022 |
| DRAWING No. |            |
| DRAWN BY    |            |
|             |            |