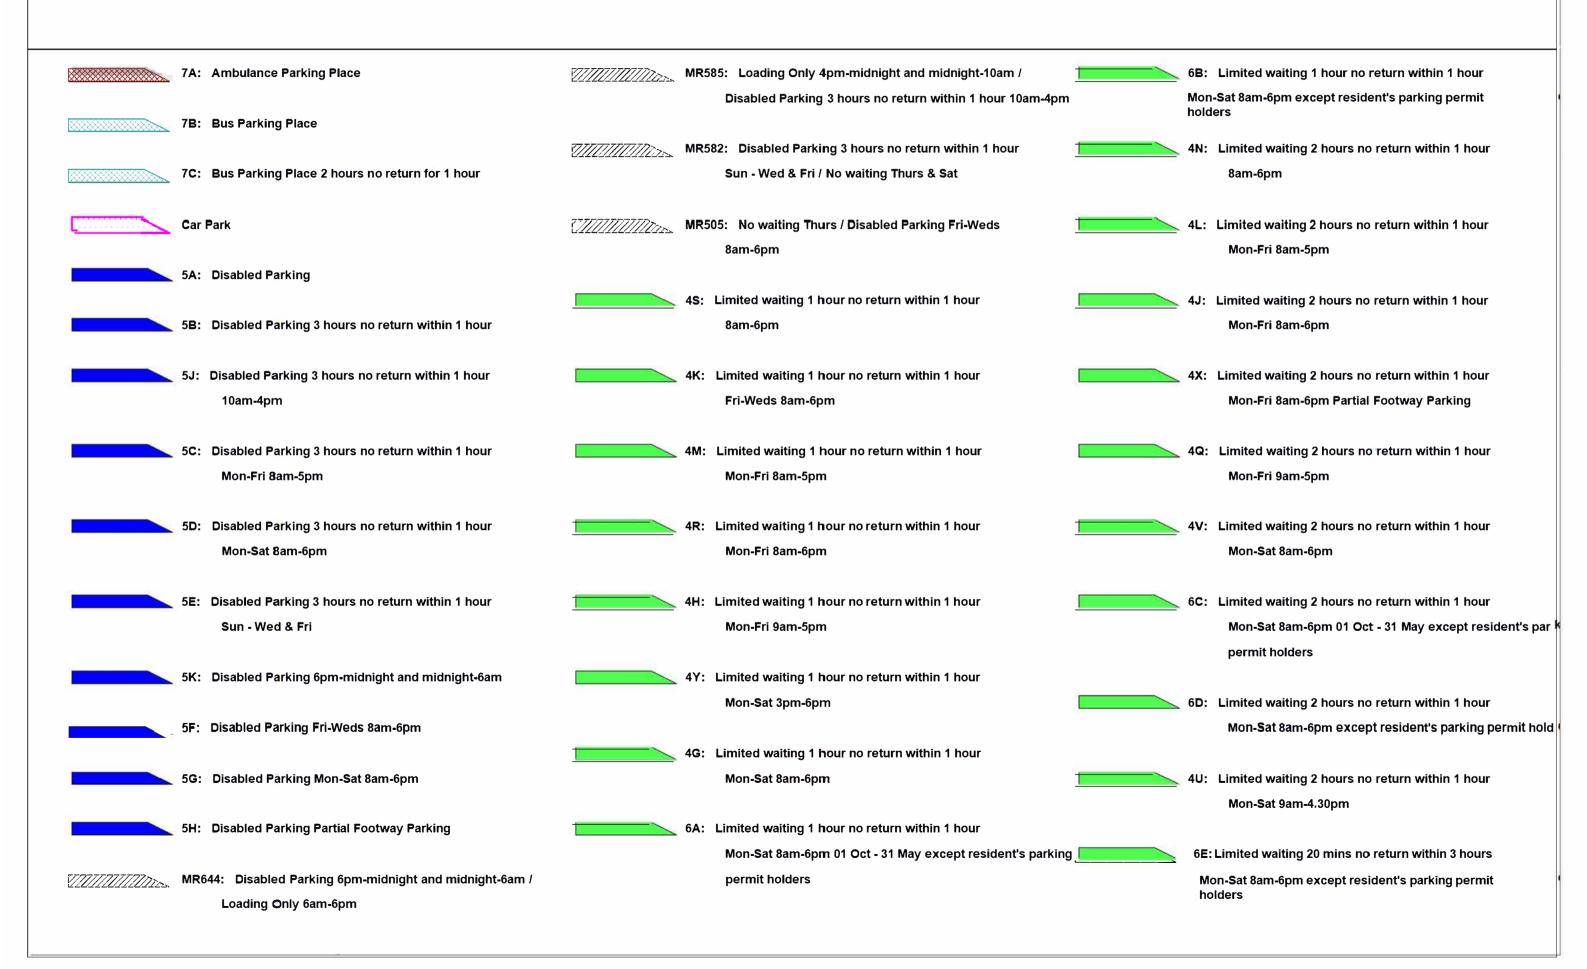

**DATE**: 26/02/2021

Page 1 of 5

**DATE**: 26/02/2021

Page 2 of 5

**DATE**: 26/02/2021

Page 3 of 5

| <i>VIII</i>                            |                                 | MR625: Loading Only 30 minutes no return for 30 minutes 6am-6pm / No stopping except taxis 6pm-midnight and |                                         | 2J:  | No waiting Mon-Fri 7.30am-9am and 4.30pm-6pm           |                        | MR65         | 59: No waiting Mon-Fri 8am-6pm / School keep clear<br>Mon-Fri 8am-4pm |
|----------------------------------------|---------------------------------|-------------------------------------------------------------------------------------------------------------|-----------------------------------------|------|--------------------------------------------------------|------------------------|--------------|-----------------------------------------------------------------------|
|                                        |                                 | midnight-6am                                                                                                |                                         | 2B:  | No waiting Mon-Fri 8am-5pm                             |                        |              |                                                                       |
|                                        |                                 | •                                                                                                           |                                         |      | ·                                                      | <i>₹₹₹₹₹₹₹₹₹₹₹</i> ₹₹₽ | MP66         | 61: School keep clear Mon-Fri 8am-5pm / No waiting                    |
|                                        | 7 <b>77</b> 777                 |                                                                                                             |                                         |      |                                                        |                        | WINOC        | •                                                                     |
| \\\\\\\\\\\\\\\\\\\\\\\\\\\\\\\\\\\\\\ |                                 | MR608: No stopping except taxis 6pm-midnight and                                                            |                                         | 2D:  | No waiting Mon-Fri 8am-6pm                             |                        |              | Mon-Sat 8am-6pm                                                       |
|                                        |                                 | midnight-6am / Goods vehicles loading only 6am-6pm                                                          |                                         |      |                                                        |                        |              |                                                                       |
|                                        |                                 |                                                                                                             |                                         | 2U:  | No waiting Mon-Fri 8am-9am and 2pm-4pm between 01      |                        | 1A:          | No waiting at any time                                                |
| W//Z/                                  |                                 | MR576: No stopping except taxis 6pm-midnight and                                                            |                                         |      | Sept and 15 Dec and 01 Jan and 15 July except for bank |                        |              |                                                                       |
|                                        |                                 | midnight-6am / Loading Only 6am-6pm                                                                         |                                         |      | holidays                                               |                        | 1B:          | No waiting at any time on verges                                      |
|                                        |                                 |                                                                                                             |                                         |      | •                                                      |                        |              | 3 7 7 7                                                               |
| 7.7. <del>7.7.</del> 7.                | 7/ <del>77</del> 77/72 <b>2</b> | MPCOO. No stanning event toxic form midnight and                                                            |                                         | 211. | No weiding Man Fri Com Fra                             |                        | 25.          | No voiting at any time / No loading 7mm midwight                      |
| (/////                                 |                                 | MR602: No stopping except taxis 6pm-midnight and                                                            |                                         | ZM:  | No waiting Mon-Fri 9am-5pm                             |                        | 3D:          | No waiting at any time / No loading 7pm-midnight                      |
|                                        |                                 | midnight-8am / Goods vehicles loading only Mon-Sat                                                          |                                         |      |                                                        |                        |              | and midnight-7am                                                      |
|                                        |                                 | 8am-6pm                                                                                                     |                                         | 2F:  | No waiting Mon-Sat 6am-6pm                             |                        |              |                                                                       |
|                                        |                                 |                                                                                                             |                                         |      |                                                        |                        | 3C:          | No waiting at any time / No loading Mon-Fri                           |
| 7/////                                 |                                 | MR579: No stopping except taxis 8am-midnight and                                                            |                                         | 2K:  | No waiting Mon-Sat 7.30am-9am and 4.30pm-6pm           |                        |              | 7.30am-9am and 4.30pm-6pm                                             |
| 1222/22                                |                                 | midnight-5am / Loading Only 5am-8am                                                                         |                                         |      |                                                        |                        |              | , ,                                                                   |
|                                        |                                 | mangin cam / Louanig ciny cam cam                                                                           |                                         | 24.  | No weiting Man Cat Care Com                            |                        | 25.          | No weiting at any time / No loading Man Cat                           |
|                                        |                                 |                                                                                                             |                                         | ZA:  | No waiting Mon-Sat 8am-6pm                             |                        | 32:          | No waiting at any time / No loading Mon-Sat                           |
| + + + +                                | + + + + + + +                   | 1C: No stopping at any time                                                                                 |                                         |      |                                                        |                        |              | 10am-4pm                                                              |
|                                        |                                 |                                                                                                             |                                         | 2M:  | No waiting Thurs                                       |                        |              |                                                                       |
|                                        |                                 | No waiting                                                                                                  |                                         |      |                                                        |                        | 3K:          | No waiting at any time / No loading Mon-Sat                           |
|                                        |                                 |                                                                                                             |                                         | 2L:  | No waiting Thurs & Sat                                 |                        |              | 7.30am-9am                                                            |
|                                        |                                 | 2V: No waiting 3pm-midnight and midnight-10am                                                               |                                         |      |                                                        |                        |              |                                                                       |
| 0                                      |                                 |                                                                                                             |                                         | 25.  | No waiting Tues 8am-6pm                                |                        | 2₽.          | No waiting at any time / No loading Mon-Sat                           |
|                                        |                                 |                                                                                                             |                                         | 26.  | Walking Tues cam-opin                                  | harman and a second    | JD.          | •                                                                     |
|                                        |                                 | 2C: No waiting 8am-6pm                                                                                      |                                         |      |                                                        |                        |              | 7.30am-9am and 4.30pm-6pm                                             |
|                                        |                                 |                                                                                                             |                                         | 3H:  | No waiting / No Loading Mon-Fri midnight-10am and      |                        |              |                                                                       |
|                                        |                                 | 2N: No waiting by any heavy goods vehicles over 7.5t                                                        |                                         |      | 4pm-midnight and Sat & Sun                             |                        | 3 <b>F</b> : | No waiting at any time / No loading Tues & Fri                        |
|                                        |                                 | 7pm-midnight and midnight-7am                                                                               |                                         |      |                                                        |                        |              |                                                                       |
|                                        |                                 |                                                                                                             |                                         | 3J:  | No waiting / No Loading Mon-Sat 7.30am-9am             |                        | 3A:          | No waiting at anytime / No loading at any time                        |
|                                        |                                 | 2R: No waiting by buses Mon-Fri 9am-5pm                                                                     | *************************************** |      |                                                        |                        |              |                                                                       |
| 4:                                     |                                 | 2111 110 maining by Succession 111 cann opin                                                                | *******                                 | 20.  | No consider a / No Londing Man Oct 7 200ms Company     | 0777 <b>77</b> 77777   | MDCC         | 20. No sociético et associano (Ochaellico e des                       |
|                                        |                                 |                                                                                                             |                                         | 36:  | No waiting / No Loading Mon-Sat 7.30am-9am and         |                        | MIKO         | 60: No waiting at any time / School keep clear                        |
|                                        |                                 | 2P: No waiting Mon-Fri 10am-4pm                                                                             |                                         |      | 4.30pm-6pm                                             |                        |              | Mon-Fri 8am-5pm                                                       |
|                                        |                                 |                                                                                                             |                                         |      |                                                        |                        |              |                                                                       |
|                                        |                                 | 2G: No waiting Mon-Fri 7.30am-9am and 3pm-6pm                                                               |                                         | MR5  | 87: Residents Permit Holders Only midnight-8am and     |                        | MR65         | 66: School keep clear Mon-Fri 8am-4pm / No waiting                    |
|                                        |                                 |                                                                                                             |                                         |      | 6pm-midnight and Sun / No waiting Mon-Sat 8am-6pm      |                        |              | at any time                                                           |
|                                        |                                 |                                                                                                             |                                         |      |                                                        |                        |              |                                                                       |
|                                        |                                 |                                                                                                             |                                         |      |                                                        |                        |              |                                                                       |